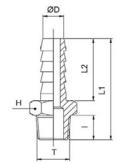

1169

| CODE       | Т      | ØD | I    | L1   | L2   | н  | g     |
|------------|--------|----|------|------|------|----|-------|
| 1169TR186  | R 1/8" | 6  | 8,0  | 31,5 | 19,0 | 12 | 8,0   |
| 1169TR146  | R 1/4" | 6  | 11,0 | 35,0 | 19,0 | 14 | 14,0  |
| 1169TR187  | R 1/8" | 7  | 8,0  | 31,5 | 19,0 | 12 | 10,0  |
| 1169TR147  | R 1/4" | 7  | 11,0 | 35,0 | 19,0 | 14 | 14,0  |
| 1169TR188  | R 1/8" | 8  | 8,0  | 31,5 | 19,0 | 12 | 10,0  |
| 1169TR148  | R 1/4" | 8  | 11,0 | 35,0 | 19,0 | 14 | 14,0  |
| 1169TR189  | R 1/8" | 9  | 8,0  | 31,5 | 19,0 | 12 | 12,0  |
| 1169TR149  | R 1/4" | 9  | 11,0 | 35,0 | 19,0 | 14 | 16,0  |
| 1169TR389  | R 3/8" | 9  | 11,5 | 35,5 | 19,0 | 17 | 20,0  |
| 1169TR129  | R 1/2" | 9  | 14,0 | 38,5 | 19,0 | 22 | 32,0  |
| 1169TR1810 | R 1/8" | 10 | 8,0  | 32,5 | 20,0 | 12 | 10,0  |
| 1169TR1410 | R 1/4" | 10 | 11,0 | 36,0 | 20,0 | 14 | 16,0  |
| 1169TR3810 | R 3/8" | 10 | 11,5 | 36,5 | 20,0 | 17 | 22,0  |
| 1169TR1210 | R 1/2" | 10 | 14,0 | 39,5 | 20,0 | 22 | 32,0  |
| 1169TR1412 | R 1/4" | 12 | 11,0 | 36,0 | 20,0 | 14 | 16,0  |
| 1169TR3812 | R 3/8" | 12 | 11,5 | 36,5 | 20,0 | 17 | 22,0  |
| 1169TR1212 | R 1/2" | 12 | 14,0 | 39,5 | 20,0 | 22 | 34,0  |
| 1169TR3814 | R 3/8" | 14 | 11,5 | 38,5 | 22,0 | 17 | 24,0  |
| 1169TR1214 | R 1/2" | 14 | 14,0 | 41,5 | 22,0 | 22 | 36,0  |
| 1169TR3816 | R 3/8" | 16 | 11,5 | 38,5 | 22,0 | 17 | 26,0  |
| 1169TR1216 | R 1/2" | 16 | 14,0 | 41,5 | 22,0 | 22 | 36,0  |
| 1169TR3416 | R 3/4" | 16 | 16,5 | 45,0 | 22,0 | 27 | 58,0  |
| 1169TR3817 | R 3/8" | 17 | 11,5 | 40,5 | 24,0 | 18 | 30,0  |
| 1169TR1217 | R 1/2" | 17 | 14,0 | 43,5 | 24,0 | 22 | 40,0  |
| 1169TR3818 | R 3/8" | 18 | 11,5 | 40,5 | 24,0 | 19 | 34,0  |
| 1169TR1218 | R 1/2" | 18 | 14,0 | 43,5 | 24,0 | 22 | 44,0  |
| 1169TR3418 | R 3/4" | 18 | 16,5 | 47,0 | 24,0 | 27 | 62,0  |
| 1169TR3820 | R 3/8" | 20 | 11,5 | 41,0 | 24,0 | 22 | 40,0  |
| 1169TR1220 | R 1/2" | 20 | 14,0 | 43,5 | 24,0 | 22 | 42,0  |
| 1169TR3420 | R 3/4" | 20 | 16,5 | 46,5 | 24,0 | 27 | 60,0  |
| 1169TR1221 | R 1/2″ | 21 | 14,0 | 53,5 | 34,0 | 22 | -     |
| 1169TR3421 | R 3/4″ | 21 | 16,5 | 56,5 | 34,0 | 27 | -     |
| 1169TR121  | R 1″   | 21 | 19,0 | 60,0 | 34,0 | 34 | -     |
| 1169TR3425 | R 3/4" | 25 | 16,5 | 53,0 | 30,0 | 27 | 76,0  |
| 1169TR125  | R 1"   | 25 | 19,0 | 56,0 | 30,0 | 34 | 114,0 |
| 1169TR3427 | R 3/4″ | 27 | 16,5 | 60,5 | 38,0 | 32 | -     |
| 1169TR127  | R 1″   | 27 | 19,0 | 64,0 | 38,0 | 34 | -     |

Male barb connector BSPT thread